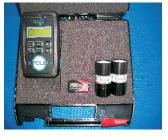

Contact us for special deals on Apollo Packages (Apollo Meter + Carrying Case + Sensor(s) of your choice).

Skye Instruments have been specialising in light and radiation sensors since 1983. All are designed, manufactured and calibrated to the highest standards. Each of our sensors are supplied with a unique calibration certificate traceable to the UK's National Physical Laboratory (NPL), and our meters are subjected to intense testing to ensure research-grade accuracy.

#### Meter & Packages:

SKA 400 - Apollo Light Meter with carrying case & battery

SKA 400/UVA - Apollo Meter & UVA sensor

SKA 400/UVB - Apollo Meter & UVB sensor

SKA 400/UVI - Apollo Meter & UVI sensor

SKA 400/ABI - Apollo Meter & all 3 UV sensors