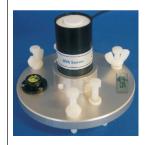

Power:

Operating Range:

Connection:

Dimensions:

5 pin Binder Panel-Mounted Socket

-20°C - +70°C

0-100% R.H

lx 9V PP3 battery.

Up to 14 hour use.



290g

Weight (inc battery):

## **ORDERING INFOMATION**

#### Meter & Packages:

SKA 400 - Apollo Light Meter with carrying case & battery

SKA 400/UVA - Apollo Meter & UVA sensor

SKA 400/UVB - Apollo Meter & UVB sensor

SKA 400/UVI - Apollo Meter & UVI sensor

SKA 400/ABI - Apollo Meter & all 3 UV sensors

# Sensors & Accessories:

SKU 440 - Ultra Violet Index Sensor with 1.2m cable and Apollo Meter connector

SKU 421 - Ultra Violet 'A' Sensor with 1.2m cable and Apollo Meter connector

SKU 430 Ultra Violet 'B' Sensor with 1.2m cable and Apollo Meter connector

SKM 222 - Leveling Unit

#### **PACKAGES, UVSENSORS & LEVELLING UNIT**









Skye Instruments Ltd
21, Ddole Enterprise Park, Llandrindod Wells
Powys LD1 6DF, United Kingdom

TEL +44 (0)1597 824811

skyemail@skyeinstruments.com www.skyeinstruments.com