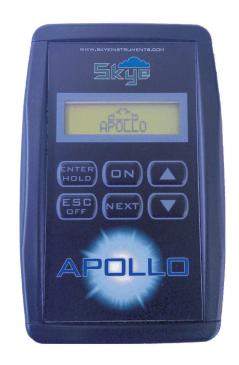

# SKA 400 Apollo Light Meter

The Skye Apollo Meter allows easy, instantaneous readings from Skye UltraViolet sensors, including UV-A, UV-B and UV-I (Erythemal curve). The meter will store configurations for up to 6 different sensors. Apollo can read from other voltage output sensors also.

Apollo has a clear  $14 \times 2$  display (LCD) over two lines that make it easy to see the reading, as well as the units. Functions include the ability to hold, or freeze, the display, level offset (to compare changes in UV light between two sites) and dual scale options for each sensor (e.g. a reading from a sensor can be scaled to two units such as UVI and Wm $^2$ ). A simple press of a button toggles between the two readings.