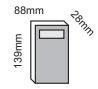

## **SKA 400 SPECIFICATIONS**

Display:

Enclosure: Black ABS, Splashproof.

14 character x 2 line LCD

Auto-ranging: Auto ranging in steps

0-16mV up to 0-2000mV

User menu options: Read sensor, hold display,

toggle units(e.g. Wm², mWm²,

5 pin Binder Panel-Mounted Socket

-20°C - +70°C

0-100% R.H

lx 9V PP3 battery.

Up to 14 hour use.

290g

Weight (inc battery):